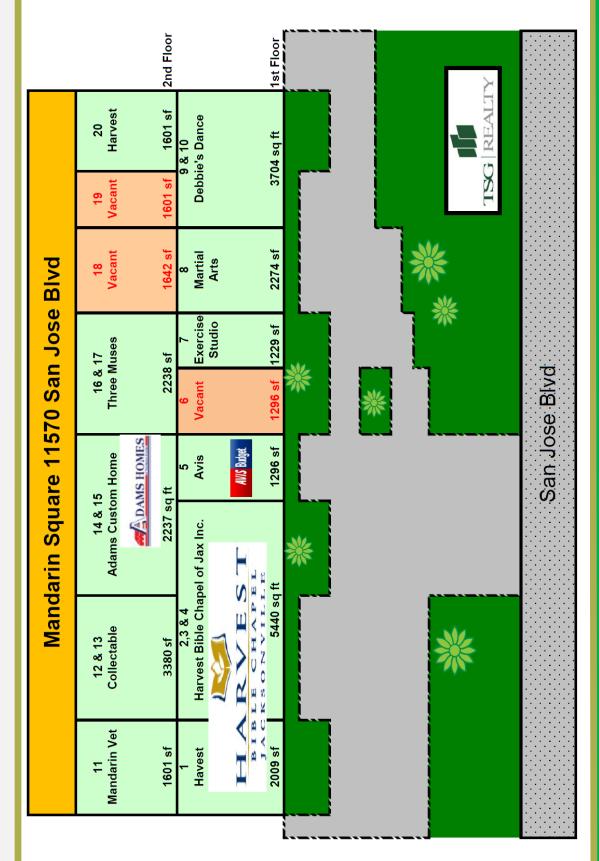

## FOR LEASE Mandarin Square

11570 San Jose Boulevard, Jacksonville, Florida 32223

■ Price: \$9.75/SF

NNN

■ CAM: \$2.30

■ Available Suites:

■ 6 <u>1,296 +/- SF</u>

■ 12 <u>2,200 +/- SF</u>

■ 13 1,180 +/- SF

■ 18 <u>1,642 +/- SF</u>

■ 19 <u>1,601 +/- SF</u>

■ Max Contiguous: <u>3,380 +/- SF</u>

■ Min Contiguous: <u>1,180 +/- SF</u>

55,000 Average Cars per Day per FDOT

Zoning: CCG-1