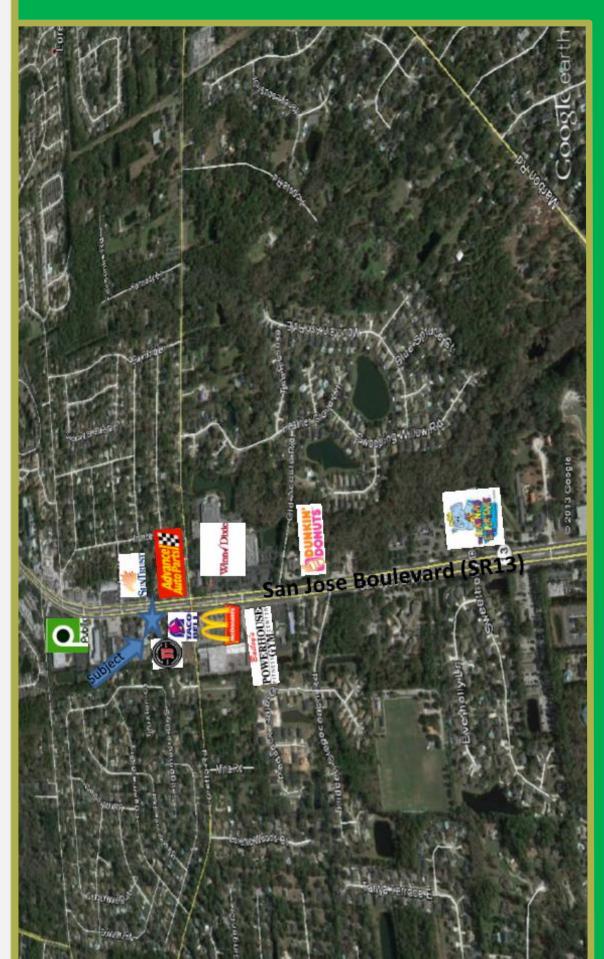

## **Features:**

Conveniently located in Mandarin on San Jose Boulevard, just North of Loretto Road. Tenants include Avis, Debbie's Dance, Harvest Chapel, and Adams Homes. Property is in major office and retail corridor with Publix, Winn-Dixie, Jimmy John's, Taco Bell, McDonalds, and Dunkin' Donuts, and within ½ mile. Pylon Signage is Available.