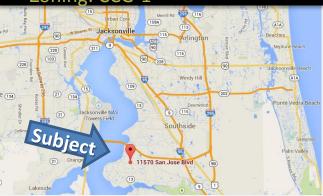

## FOR LEASE Mandarin Square

11570 San Jose Boulevard, Jacksonville, Florida 32223

■ Price: \$9.75/SF

NNN

■ CAM: \$2.30

■ Available Suites:

■ 6 <u>1,296 +/- SF</u>

■ 12 <u>2,200 +/- SF</u>

## **Features:**

Conveniently located in Mandarin on San Jose Boulevard, just North of Loretto Road. Tenants include Avis, Debbie's Dance, Harvest Chapel, and Adams Homes. Property is in major office and retail corridor with Publix, Winn-Dixie, Jimmy John's, Taco Bell, McDonalds, and Dunkin' Donuts, and within ½ mile. Pylon Signage is Available.