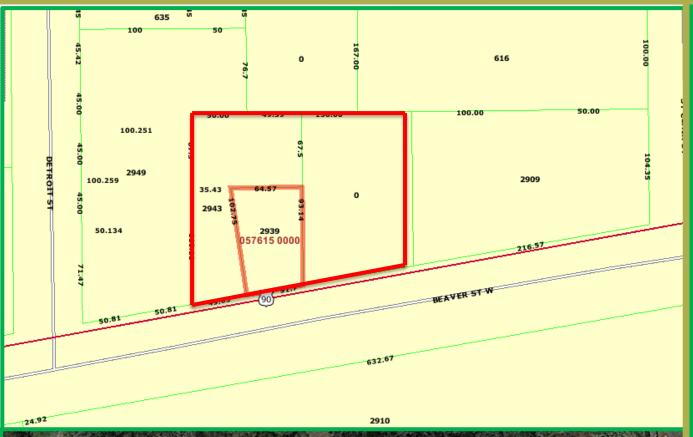

■ Land: 0.71 +/- AC

Zoning: CCG-2

Separate Rear Attached **Building Leased to Auto** Garage, Month to Month