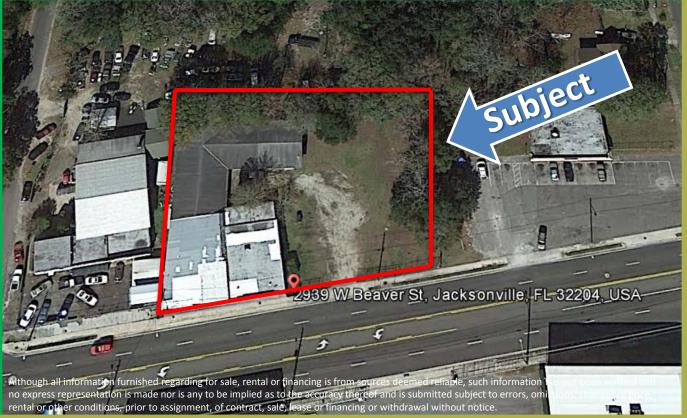

## **Features:**

**Conveniently located near Edgewood Avenue with easy access** to Interstate 10. Property located in a light and heavy industrial area. **Property zoned for** Commercial/Manufacturing. **Building features Masonry frame** and Concrete Block exterior.