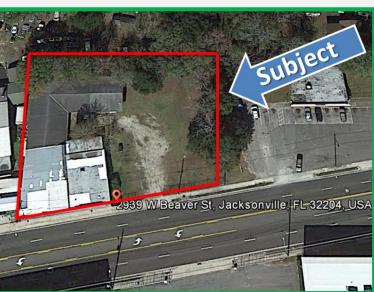

## FOR SALE Mattress Manufacturer

**MOTIVATED SELLER – ALL SERIOUS OFFERS CONSIDERED** 

2939 West Beaver Street, Jacksonville, Florida 32254

Asking Price: \$429,000

■ Building Size: 10,226 +/- SF

■ Year Built: 1946

■ Land: 0.71 +/- AC

Zoning: CCG-2

Separate Rear Attached **Building Leased to Auto** Garage, Month to Month